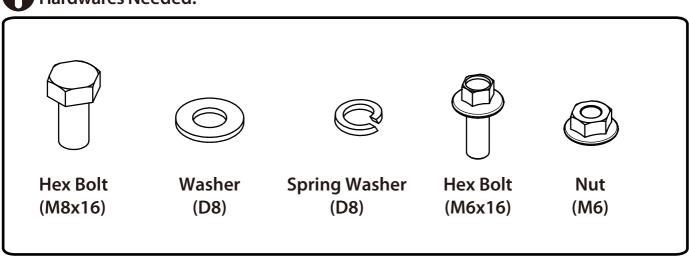

ssory).

Please skip and turn to Page 5 if no leveling feet are purchased.







# **Installing Pillars**









# **Installing Hanging Panels**









#### **Attaching Cabinets together**

Position and secure remaining cabinets to wall. Install cabinets one at a time. Please adjust four leveling feet to make sure it's even to the ground.





**Attach Locker and Base Cabinet** 



**Attach Drawer and Base Cabinets** 



**Attach Sink and Base Cabinets** 



**Attach Corner and Base Cabinets** 



**Attach Base Cabinet and Support Brackets** 



#### **Attaching Cabinets together**

**Attach Base Cabinet and Work Bench** 



### **Removing Drawers**



#### **Mouting the Woktop**













# **Attaching Pillars together**

Hardwares Needed.





#### **Installing Wall Cabinet**







#### **Installing Corner Wall Cabinet**











## **Installing LED Lights (Optional Accessory)**

Stick the LED Lignt to the bottom of Wall Cabinet.