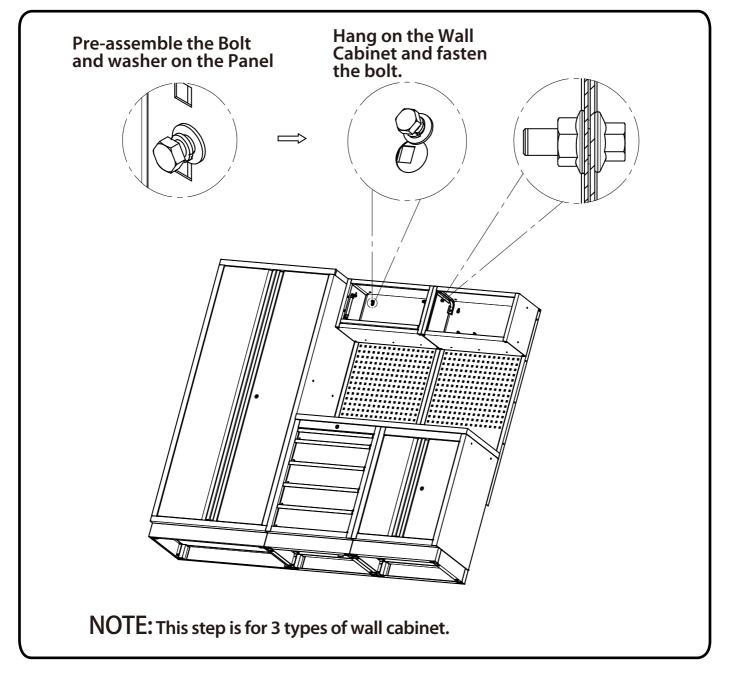

ory).

Please skip and turn to Page 5 if no leveling feet are purchased.







# **Installing Pillars**









# **Installing Hanging Panels**









#### **Attaching Cabinets together**

Position and secure remaining cabinets to wall. Install cabinets one at a time. Please adjust four leveling feet to make sure it's even to the ground.





**Attach Locker and Base Cabinet** 



**Attach Drawer and Base Cabinets** 



**Attach Sink and Base Cabinets** 



**Attach Corner and Base Cabinets** 



**Attach Base Cabinet and Support Brackets** 



#### **Attaching Cabinets together**

**Attach Base Cabinet and Work Bench** 



### **Removing Drawers**



#### **Mouting the Woktop**













# **Attaching Pillars together**

Hardwares Needed.





#### **Installing Wall Cabinet**







#### **Installing Corner Wall Cabinet**











## **Installing LED Lights (Optional Accessory)**

Stick the LED Lignt to the bottom of Wall Cabinet.