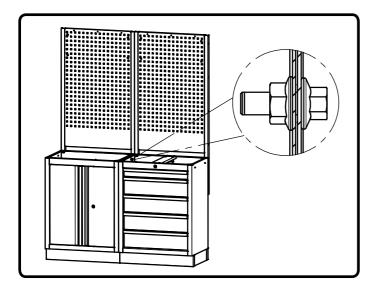

**Attach Drawer and Base Cabinets** 

**Attach Sink and Base Cabinets** 

**Attach Corner and Base Cabinets** 

**Attach Base Cabinet and Support Brackets** 