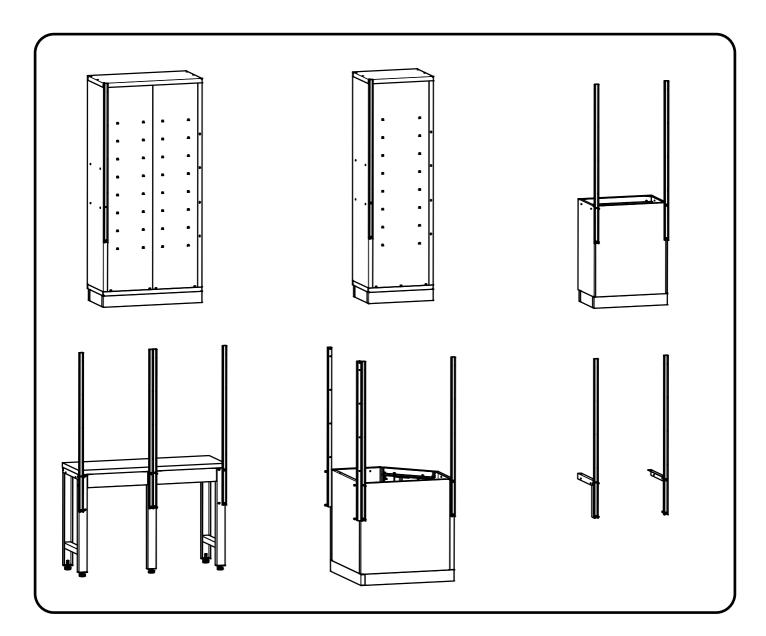

he Woktop                            | 9  |
| Attaching Pillars together                    | 10 |
| Installing Wall Cabinet                       | 11 |
| Installing Corner Wall Cabinet                | 12 |
| Installing LED Lights (Optional Accessory)    | 13 |









#### **Installation options for Cabinets**

Important information: Please read before beginning installation.

- Layouts shown are only examples.
   Based on customer's purchase,
   cabinets can be configured in a varietyof different layouts.
- Consider the location of electrical outlets when planning layout.











#### **Installing Optional accessory**

Begin by attaching the leveling feet (optional accessory).

Please skip and turn to Page 5 if no leveling feet are purchased.







# **Installing Pillars**









# **Installing Hanging Panels**









#### **Attaching Cabinets together**

Position and secure remaining cabinets to wall. Install cabinets one at a time. Please adjust four leveling feet to make sure it's even to the ground.





**Attach Locker and Base Cabinet** 



**Attach Drawer and Base Cabinets** 



**Attach Sink and Base Cabinets** 



**Attach Corner and Base Cabinets** 



**Attach Base Cabinet and Support Brackets** 



#### **Attaching Cabinets together**

**Attach Base Cabinet and Work Bench** 



### **Removing Drawers**



#### **Mouting the Woktop**













# **Attaching Pillars together**

Hardwares Needed.





#### **Installing Wall Cabinet**







#### **Installing Corner Wall Cabinet**











## **Installing LED Lights (Optional Accessory)**

Stick th