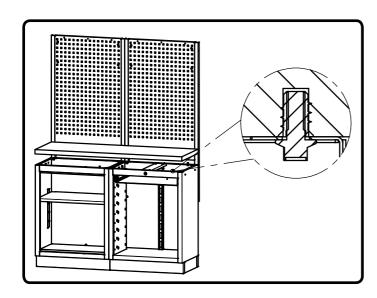

#### **Installing Optional accessory**

Begin by attaching the leveling feet (optional accessory).

Please skip and turn to Page 5 if no leveling feet are purchased.







# **Installing Pillars**









# **Installing Hanging Panels**









#### **Attaching Cabinets together**

Position and secure remaining cabinets to wall. Install cabinets one at a time. Please adjust four leveling feet to make sure it's even to the ground.





**Attach Locker and Base Cabinet** 



**Attach Drawer and Base Cabinets** 



**Attach Sink and Base Cabinets** 



**Attach Corner and Base Cabinets** 



**Attach Base Cabinet and Support Brackets** 



#### **Attaching Cabinets together**

**Attach Base Cabinet and Work Bench** 



### **Removing Drawers**



#### **Mouting the Woktop**













# **Attaching Pillars together**

Hardwares Needed.





#### **Installing Wall Cabinet**







#### **Installing Corner Wall Cabinet**











## **Installing LED Lights (Optional Accessory)**

Stick the LED Lignt to the bottom of Wall Cabinet.