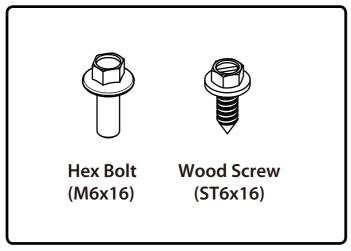

#### **Installing Optional accessory**

Begin by attaching the leveling feet (optional accessory).

Please skip and turn to Page 5 if no leveling feet are purchased.







# **Installing Pillars**









# **Installing Hanging Panels**









#### **Attaching Cabinets together**

Position and secure remaining cabinets to wall. Install cabinets one at a time. Please adjust four leveling feet to make sure it's even to the ground.





**Attach Locker and Base Cabinet** 



**Attach Drawer and Base Cabinets** 



**Attach Sink and Base Cabinets** 



**Attach Corner and Base Cabinets** 



**Attach Base Cabinet and Support Brackets** 



#### **Attaching Cabinets together**

**Attach Base Cabinet and Work Bench** 



### **Removing Drawers**



#### **Mouting the Woktop**













# **Attaching Pillars together**

Hardwares Needed.





#### **Installing Wall Cabinet**







#### **Installing Corner Wall Cabinet**











## **Installing LED Lights (Optional Accessory)**

Stick the LED Lignt to the bottom of Wall Cabinet.