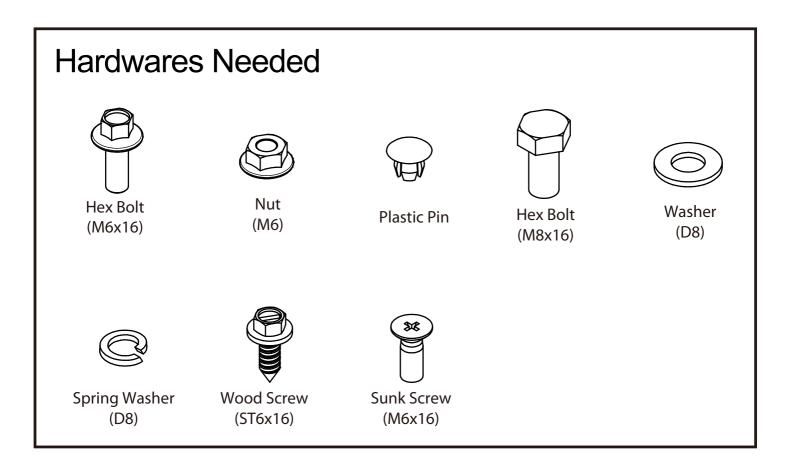

# **INDEX**

| Tools Required/Hardwares Needed               | 1  |
|-----------------------------------------------|----|
| Worktops/Weight Capacity                      | 2  |
| Installation options for Cabinets             | 3  |
| Installing Leveling Feet (Optional Accessory) | 4  |
| Installing Pillars                            | 5  |
| Installing Hanging Panels                     | 6  |
| Attaching Cabinets together                   | 7  |
| Attaching Cabinets together/Removing Drawers  | 8  |
| Mouting the Woktop                            | 9  |
| Attaching Pillars together                    | 10 |
| Installing Wall Cabinet                       | 11 |
| Installing Corner Wall Cabinet                | 12 |
| Installing LED Lights (Optional Accessory)    | 13 |

# **Attaching Pillars together**

Hardwares Needed.