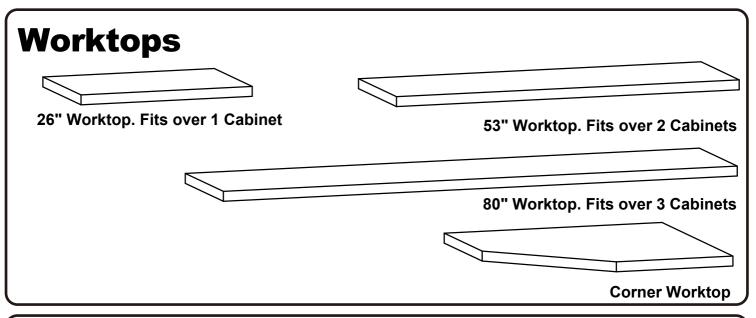

cabinets.

# **INDEX**

| Tools Required/Hardwares Needed               | 1  |
|-----------------------------------------------|----|
| Worktops/Weight Capacity                      | 2  |
| Installation options for Cabinets             | 3  |
| Installing Leveling Feet (Optional Accessory) | 4  |
| Installing Pillars                            | 5  |
| Installing Hanging Panels                     | 6  |
| Attaching Cabinets together                   | 7  |
| Attaching Cabinets together/Removing Drawers  | 8  |
| Mouting the Woktop                            | 9  |
| Attaching Pillars together                    | 10 |
| Installing Wall Cabinet                       | 11 |
| Installing Corner Wall Cabinet                | 12 |
| Installing LED Lights (Optional Accessory)    | 13 |









#### **Installation options for Cabinets**

Important information: Please read before beginning installation.

- Layouts shown are only examples.
   Based on customer's purchase,
   cabinets can be configured in a varietyof different layouts.
- Consider the location of electrical outlets when planning layout.











#### **Installing Optional accessory**

Begin by attaching the leveling feet (optional accessory).

Please skip and turn to Page 5 if no leveling feet are purchased.







# **Installing Pillars**









# **Installing Hanging Panels**









#### **Attaching Cabinets together**

Position and secure remaining cabinets to wall. Install cabinets one at a time. Please adjust four leveling feet to make sure it's even to the ground.





**Attach Locker and Base Cabinet