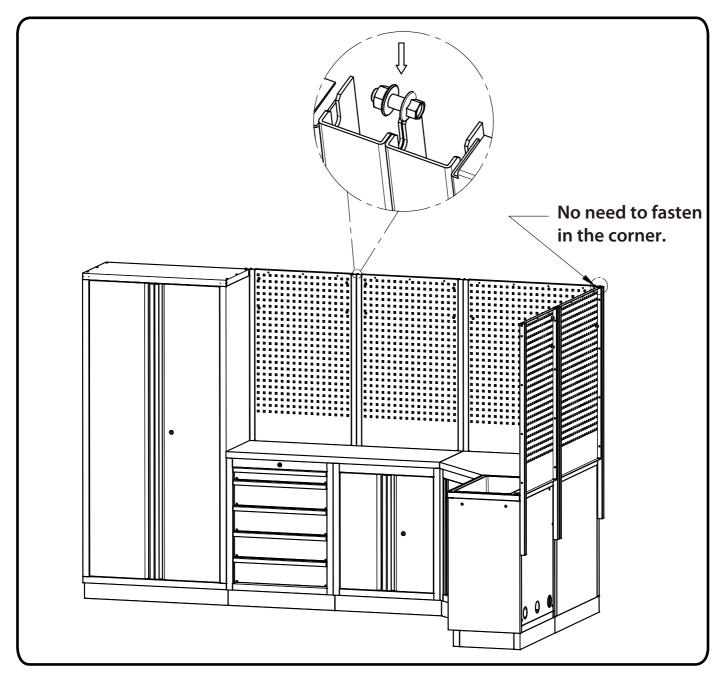

ching the leveling feet (optional accessory).

Please skip and turn to Page 5 if no leveling feet are purchased.







# **Installing Pillars**









# **Installing Hanging Panels**









#### **Attaching Cabinets together**

Position and secure remaining cabinets to wall. Install cabinets one at a time. Please adjust four leveling feet to make sure it's even to the ground.





**Attach Locker and Base Cabinet** 



**Attach Drawer and Base Cabinets** 



**Attach Sink and Base Cabinets** 



**Attach Corner and Base Cabinets** 



**Attach Base Cabinet and Support Brackets** 



#### **Attaching Cabinets together**

**Attach Base Cabinet and Work Bench** 



### **Removing Drawers**



#### **Mouting the Woktop**













# **Attaching Pillars together**

Hardwares Needed.





#### **Installing Wall Cabinet**







#### **Installing Corner Wall Cabinet**











## **Installing LED Lights (Optional Accessory)**

Stick the LED Lignt to the bottom of Wall Cabinet.