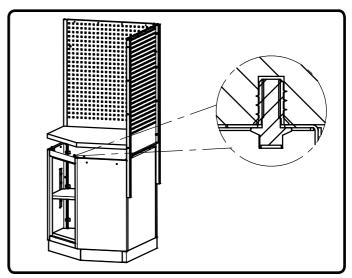

#### **Installing Optional accessory**

Begin by attaching the leveling feet (optional accessory).

Please skip and turn to Page 5 if no leveling feet are purchased.







# **Installing Pillars**









# **Installing Hanging Panels**









#### **Attaching Cabinets together**

Position and secure remaining cabinets to wall. Install cabinets one at a time. Please adjust four leveling feet to make sure it's even to the ground.





**Attach Locker and Base Cabinet** 



**Attach Drawer and Base Cabinets** 



**Attach Sink and Base Cabinets** 



**Attach Corner and Base Cabinets** 



**Attach Base Cabinet and Support Brackets** 



#### **Attaching Cabinets together**

**Attach Base Cabinet and Work Bench** 



### **Removing Drawers**



#### **Mouting the Woktop**













# **Attaching Pillars together**

Hardwares Needed.





#### **Installing Wall Cabinet**







#### **Installing Corner Wall Cabinet**











## **Installing LED Lights (Optional Accessory)**

Stick the LED Lignt to the bottom of Wall Cabinet.