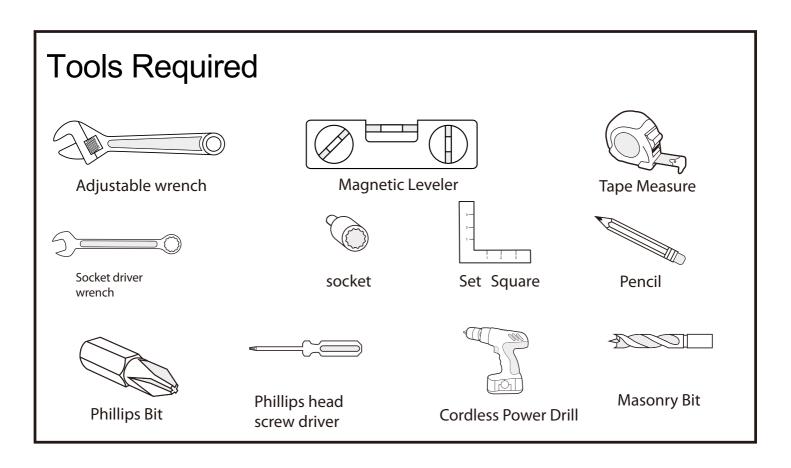

# **INDEX**

| Tools Required/Hardwares Needed               | 1  |
|-----------------------------------------------|----|
| Worktops/Weight Capacity                      | 2  |
| Installation options for Cabinets             | 3  |
| Installing Leveling Feet (Optional Accessory) | 4  |
| Installing Pillars                            | 5  |
| Installing Hanging Panels                     | 6  |
| Attaching Cabinets together                   | 7  |
| Attaching Cabinets together/Removing Drawers  | 8  |
| Mouting the Woktop                            | 9  |
| Attaching Pillars together                    | 10 |
| Installing Wall Cabinet                       | 11 |
| Installing Corner Wall Cabinet                | 12 |
| Installing LED Lights (Optional Accessory)    | 13 |