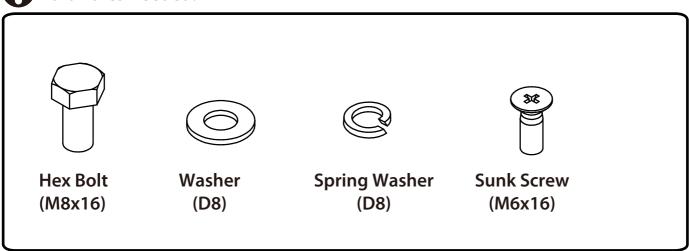

# **INDEX**

| Tools Required/Hardwares Needed               | 1  |
|-----------------------------------------------|----|
| Worktops/Weight Capacity                      | 2  |
| Installation options for Cabinets             | 3  |
| Installing Leveling Feet (Optional Accessory) | 4  |
| Installing Pillars                            | 5  |
| Installing Hanging Panels                     | 6  |
| Attaching Cabinets together                   | 7  |
| Attaching Cabinets together/Removing Drawers  | 8  |
| Mouting the Woktop                            | 9  |
| Attaching Pillars together                    | 10 |
| Installing Wall Cabinet                       | 11 |
| Installing Corner Wall Cabinet                | 12 |
| Installing LED Lights (Optional Accessory)    | 13 |