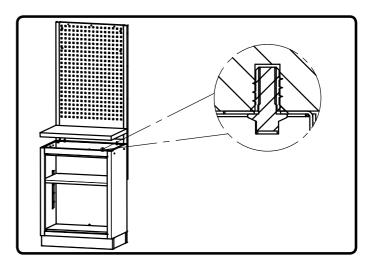

#### **Installing Optional accessory**

Begin by attaching the leveling feet (optional accessory).

Please skip and turn to Page 5 if no leveling feet are purchased.







# **Installing Pillars**









# **Installing Hanging Panels**









#### **Attaching Cabinets together**

Position and secure remaining cabinets to wall. Install cabinets one at a time. Please adjust four leveling feet to make sure it's even to the ground.





**Attach Locker and Base Cabinet** 



**Attach Drawer and Base Cabinets** 



**Attach Sink and Base Cabinets** 



**Attach Corner and Base Cabinets** 



**Attach Base Cabinet and Support Brackets** 



#### **Attaching Cabinets together**

**Attach Base Cabinet and Work Bench** 



### **Removing Drawers**



#### **Mouting the Woktop**













# **Attaching Pillars together**

Hardwares Needed.





#### **Installing Wall Cabinet**







#### **Installing Corner Wall Cabinet**











## **Installing LED Lights (Optional Accessory)**

Stick the LED Lignt to the bottom of Wall Cabinet.