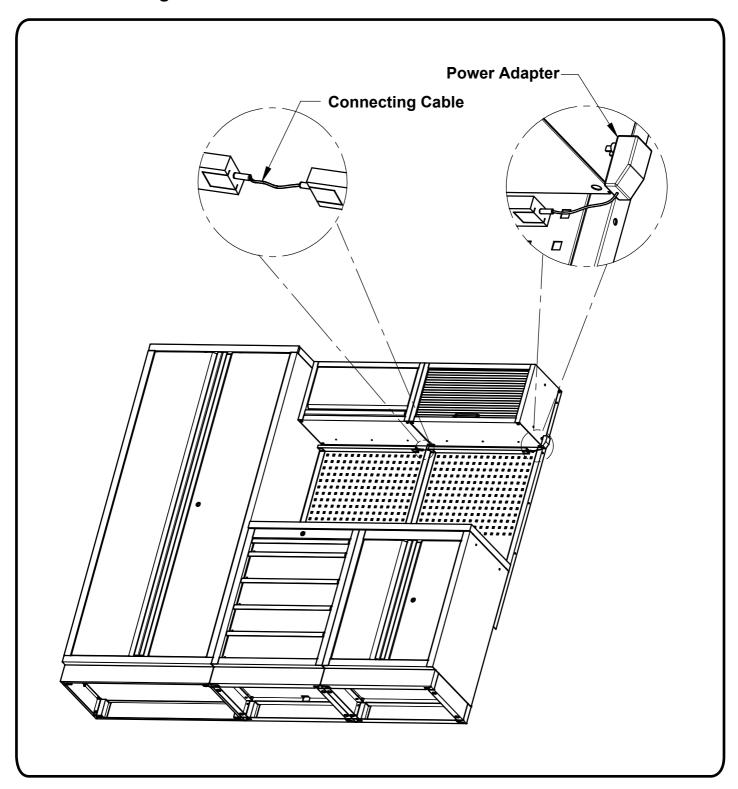

## **Installing LED Lights (Optional Accessory)**

Stick the LED Lignt to the bottom of Wall Cabinet.