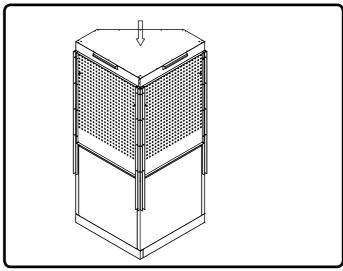

ing feet are purchased.







# **Installing Pillars**









# **Installing Hanging Panels**









#### **Attaching Cabinets together**

Position and secure remaining cabinets to wall. Install cabinets one at a time. Please adjust four leveling feet to make sure it's even to the ground.





**Attach Locker and Base Cabinet** 



**Attach Drawer and Base Cabinets** 



**Attach Sink and Base Cabinets** 



**Attach Corner and Base Cabinets** 



**Attach Base Cabinet and Support Brackets** 



#### **Attaching Cabinets together**

**Attach Base Cabinet and Work Bench** 



### **Removing Drawers**



#### **Mouting the Woktop**













# **Attaching Pillars together**

Hardwares Needed.





#### **Installing Wall Cabinet**







#### **Installing Corner Wall Cabinet**











## **Installing LED Lights (Optional Accessory)**

Stick the LED Lignt to the bottom of Wall Cabinet.