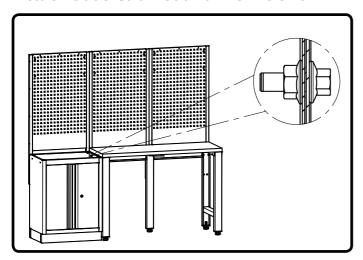

ider the location of electrical outlets when planning layout.











#### **Installing Optional accessory**

Begin by attaching the leveling feet (optional accessory).

Please skip and turn to Page 5 if no leveling feet are purchased.







# **Installing Pillars**









# **Installing Hanging Panels**









#### **Attaching Cabinets together**

Position and secure remaining cabinets to wall. Install cabinets one at a time. Please adjust four leveling feet to make sure it's even to the ground.





**Attach Locker and Base Cabinet** 



**Attach Drawer and Base Cabinets** 



**Attach Sink and Base Cabinets** 



**Attach Corner and Base Cabinets** 



**Attach Base Cabinet and Support Brackets** 



#### **Attaching Cabinets together**

**Attach Base Cabinet and Work Bench** 



### **Removing Drawers**



#### **Mouting the Woktop**













# **Attaching Pillars together**

Hardwares Needed.





#### **Installing Wall Cabinet**







#### **Installing Corner Wall Cabinet**











## **Installing LED Lights (Optional Accessory)**

Stick the LED Lignt to the bottom of Wall Cabinet.