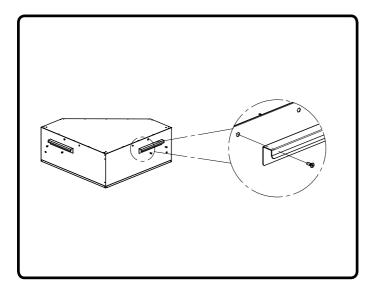

eling feet are purchased.







# **Installing Pillars**









# **Installing Hanging Panels**









#### **Attaching Cabinets together**

Position and secure remaining cabinets to wall. Install cabinets one at a time. Please adjust four leveling feet to make sure it's even to the ground.





**Attach Locker and Base Cabinet** 



**Attach Drawer and Base Cabinets** 



**Attach Sink and Base Cabinets** 



**Attach Corner and Base Cabinets** 



**Attach Base Cabinet and Support Brackets** 



#### **Attaching Cabinets together**

**Attach Base Cabinet and Work Bench** 



### **Removing Drawers**



#### **Mouting the Woktop**













# **Attaching Pillars together**

Hardwares Needed.





#### **Installing Wall Cabinet**







#### **Installing Corner Wall Cabinet**











## **Installing LED Lights (Optional Accessory)**

Stick the LED Lignt to the bottom of Wall Cabinet.