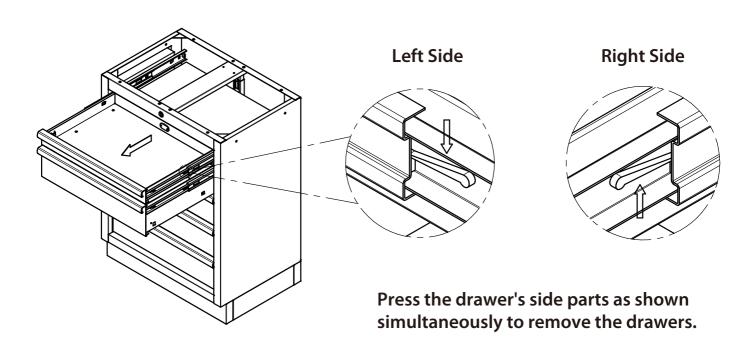

cal outlets when planning layout.











#### **Installing Optional accessory**

Begin by attaching the leveling feet (optional accessory).

Please skip and turn to Page 5 if no leveling feet are purchased.







# **Installing Pillars**









# **Installing Hanging Panels**









#### **Attaching Cabinets together**

Position and secure remaining cabinets to wall. Install cabinets one at a time. Please adjust four leveling feet to make sure it's even to the ground.





**Attach Locker and Base Cabinet** 



**Attach Drawer and Base Cabinets** 



**Attach Sink and Base Cabinets** 



**Attach Corner and Base Cabinets** 



**Attach Base Cabinet and Support Brackets** 



#### **Attaching Cabinets together**

**Attach Base Cabinet and Work Bench** 



### **Removing Drawers**



#### **Mouting the Woktop**













# **Attaching Pillars together**

Hardwares Needed.





#### **Installing Wall Cabinet**







#### **Installing Corner Wall Cabinet**











## **Installing LED Lights (Optional Accessory)**

Stick the LED Lignt to the bottom of Wall Cabinet.