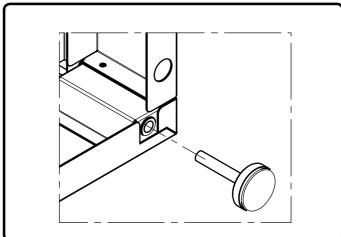

Removing Drawers  | 8  |
| Mouting the Woktop                            | 9  |
| Attaching Pillars together                    | 10 |
| Installing Wall Cabinet                       | 11 |
| Installing Corner Wall Cabinet                | 12 |
| Installing LED Lights (Optional Accessory)    | 13 |









#### **Installation options for Cabinets**

Important information: Please read before beginning installation.

- Layouts shown are only examples.
   Based on customer's purchase,
   cabinets can be configured in a varietyof different layouts.
- Consider the location of electrical outlets when planning layout.











#### **Installing Optional accessory**

Begin by attaching the leveling feet (optional accessory).

Please skip and turn to Page 5 if no leveling feet are purchased.







# **Installing Pillars**









# **Installing Hanging Panels**









#### **Attaching Cabinets together**

Position and secure remaining cabinets to wall. Install cabinets one at a time. Please adjust four leveling feet to make sure it's even to the ground.





**Attach Locker and Base Cabinet** 



**Attach Drawer and Base Cabinets** 



**Attach Sink and Base Cabinets** 



**Attach Corner and Base Cabinets** 



**Attach Base Cabinet and Support Brackets** 



#### **Attaching Cabinets together**

**Attach Base Cabinet and Work Bench** 



### **Removing Drawers**



#### **Mouting the Woktop**













# **Attaching Pillars together**

Hardwares Needed.





#### **Installing Wall Cabinet**







#### **Installing Corner Wall Cabinet**











## **Installing LED Lig