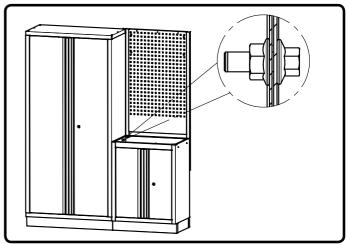

#### **Attaching Cabinets together**

Position and secure remaining cabinets to wall. Install cabinets one at a time. Please adjust four leveling feet to make sure it's even to the ground.

**Attach Locker and Base Cabinet** 