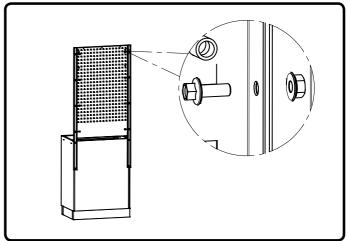

9  |
| Attaching Pillars together                    | 10 |
| Installing Wall Cabinet                       | 11 |
| Installing Corner Wall Cabinet                | 12 |
| Installing LED Lights (Optional Accessory)    | 13 |









#### **Installation options for Cabinets**

Important information: Please read before beginning installation.

- Layouts shown are only examples.
   Based on customer's purchase,
   cabinets can be configured in a varietyof different layouts.
- Consider the location of electrical outlets when planning layout.











#### **Installing Optional accessory**

Begin by attaching the leveling feet (optional accessory).

Please skip and turn to Page 5 if no leveling feet are purchased.







# **Installing Pillars**









# **Installing Hanging Panels**









#### **Attaching Cabinets together**

Position and secure remaining cabinets to wall. Install cabinets one at a time. Please adjust four leveling feet to make sure it's even to the ground.





**Attach Locker and Base Cabinet** 



**Attach Drawer and Base Cabinets** 



**Attach Sink and Base Cabinets** 



**Attach Corner and Base Cabinets** 



**Attach Base Cabinet and Support Brackets** 



#### **Attaching Cabinets together**

**Attach Base Cabinet and Work Bench** 



### **Removing Drawers**



#### **Mouting the Woktop**













# **Attaching Pillars together**

Hardwares Needed.





#### **Installing Wall Cabinet**







#### **Installing Corner Wall Cabinet**











## **Installing LED Lights (Optional Accessory)**

Stick the LED Lignt to the bottom of Wall Cabin