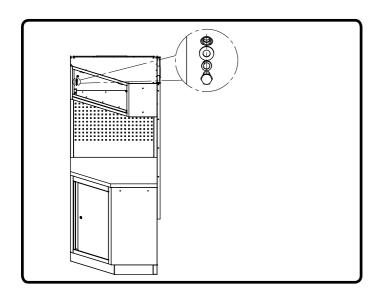

g feet are purchased.







# **Installing Pillars**









# **Installing Hanging Panels**









#### **Attaching Cabinets together**

Position and secure remaining cabinets to wall. Install cabinets one at a time. Please adjust four leveling feet to make sure it's even to the ground.





**Attach Locker and Base Cabinet** 



**Attach Drawer and Base Cabinets** 



**Attach Sink and Base Cabinets** 



**Attach Corner and Base Cabinets** 



**Attach Base Cabinet and Support Brackets** 



#### **Attaching Cabinets together**

**Attach Base Cabinet and Work Bench** 



### **Removing Drawers**



#### **Mouting the Woktop**













# **Attaching Pillars together**

Hardwares Needed.





#### **Installing Wall Cabinet**







#### **Installing Corner Wall Cabinet**











## **Installing LED Lights (Optional Accessory)**

Stick the LED Lignt to the bottom of Wall Cabinet.