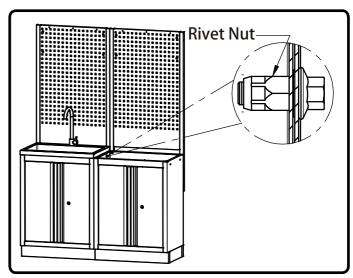

**Attach Drawer and Base Cabinets** 

**Attach Sink and Base Cabinets** 

**Attach Corner and Base Cabinets** 

**Attach Base Cabinet and Support Brackets** 