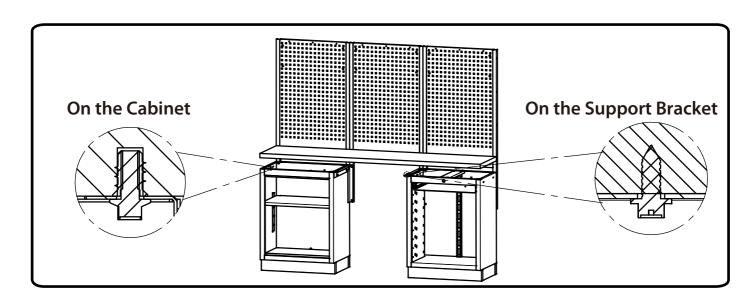

**Attach Drawer and Base Cabinets** 

**Attach Sink and Base Cabinets** 

**Attach Corner and Base Cabinets** 

**Attach Base Cabinet and Support Brackets** 

#### **Attaching Cabinets together**

**Attach Base Cabinet and Work Bench** 