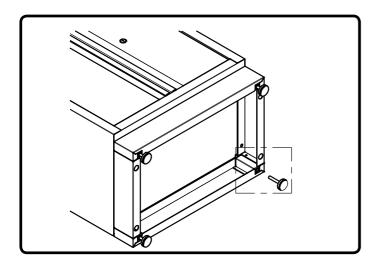

r/Removing Drawers  | 8  |
| Mouting the Woktop                            | 9  |
| Attaching Pillars together                    | 10 |
| Installing Wall Cabinet                       | 11 |
| Installing Corner Wall Cabinet                | 12 |
| Installing LED Lights (Optional Accessory)    | 13 |









#### **Installation options for Cabinets**

Important information: Please read before beginning installation.

- Layouts shown are only examples.
   Based on customer's purchase,
   cabinets can be configured in a varietyof different layouts.
- Consider the location of electrical outlets when planning layout.











#### **Installing Optional accessory**

Begin by attaching the leveling feet (optional accessory).

Please skip and turn to Page 5 if no leveling feet are purchased.







# **Installing Pillars**









# **Installing Hanging Panels**









#### **Attaching Cabinets together**

Position and secure remaining cabinets to wall. Install cabinets one at a time. Please adjust four leveling feet to make sure it's even to the ground.





**Attach Locker and Base Cabinet** 



**Attach Drawer and Base Cabinets** 



**Attach Sink and Base Cabinets** 



**Attach Corner and Base Cabinets** 



**Attach Base Cabinet and Support Brackets** 



#### **Attaching Cabinets together**

**Attach Base Cabinet and Work Bench** 



### **Removing Drawers**



#### **Mouting the Woktop**













# **Attaching Pillars together**

Hardwares Needed.





#### **Installing Wall Cabinet**







#### **Installing Corner Wall Cabinet**











## **Installing LED L