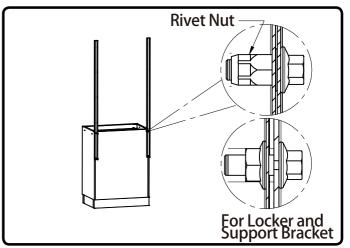

#### **Attaching Cabinets together**

Position and secure remaining cabinets to wall. Install cabinets one at a time. Please adjust four leveling feet to make sure it's even to the ground.

**Attach Locker and Base Cabinet** 

**Attach Drawer and Base Cabinets** 

**Attach Sink and Base Cabinets** 

**Attach Corner and Base Cabinets** 

**Attach Base Cabinet and Support Brackets** 