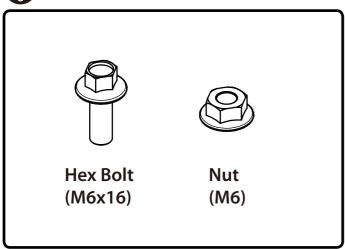

taching the leveling feet (optional accessory).

Please skip and turn to Page 5 if no leveling feet are purchased.







# **Installing Pillars**









# **Installing Hanging Panels**









#### **Attaching Cabinets together**

Position and secure remaining cabinets to wall. Install cabinets one at a time. Please adjust four leveling feet to make sure it's even to the ground.





**Attach Locker and Base Cabinet** 



**Attach Drawer and Base Cabinets** 



**Attach Sink and Base Cabinets** 



**Attach Corner and Base Cabinets** 



**Attach Base Cabinet and Support Brackets** 



#### **Attaching Cabinets together**

**Attach Base Cabinet and Work Bench** 



### **Removing Drawers**



#### **Mouting the Woktop**













# **Attaching Pillars together**

Hardwares Needed.





#### **Installing Wall Cabinet**







#### **Installing Corner Wall Cabinet**











## **Installing LED Lights (Optional Accessory)**

Stick the LED Lignt to the bottom of Wall Cabinet.