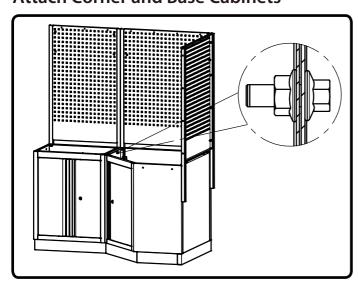

**Attach Drawer and Base Cabinets** 

**Attach Sink and Base Cabinets** 

**Attach Corner and Base Cabinets** 

**Attach Base Cabinet and Support Brackets** 