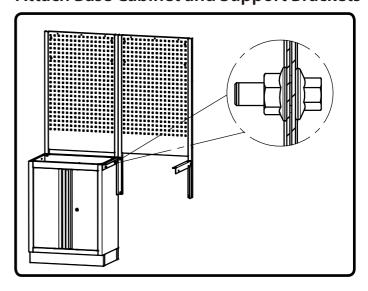

**Attach Drawer and Base Cabinets** 

**Attach Sink and Base Cabinets** 

**Attach Corner and Base Cabinets** 

**Attach Base Cabinet and Support Brackets** 