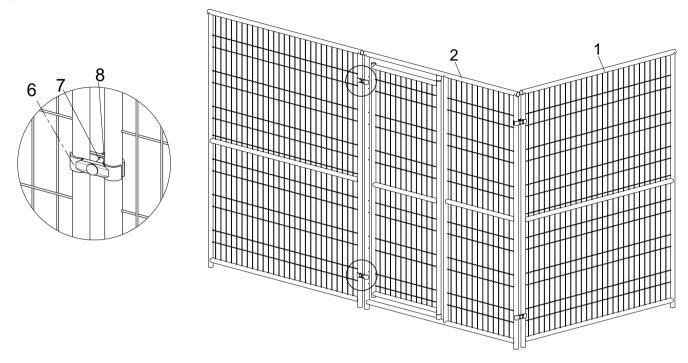

#### Step 1

• Connect the standard panel (1) with door panel (2) using clamps (6). Secure with bolts (7) and nuts (8).

#### Step 2

• Follow below diagram, continue to connect the next standard panel (1) with door panel (2) using clamps (6). Secure with bolts (7) and nuts (8).