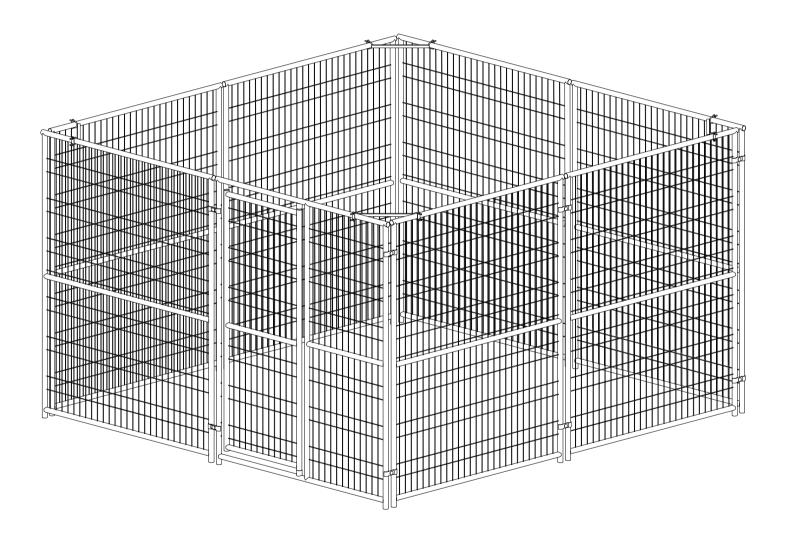

# DOG KENNEL INSTRUCTION MANUAL

Model NO.:105-1010N

10' x 10' x 6' (3 x 3 x 1.8 m)

**Tools required for assembly (not included)** 

## ASSEMBLY

• Please select a flat and level location to position and assemble the dog house.

#### Step 1

• Connect the standard panel (1) with door panel (2) using clamps (6). Secure with bolts (7) and nuts (8).

#### Step 2

• Follow below diagram, continue to connect the next standard panel (1) with door panel (2) using clamps (6). Secure with bolts (7) and nuts (8).

#### Step 3

• Repeat steps 1 and 2 to assemble the remaining panels.

#### Step 4

• Reinforce the kennel with Corner Reinforce Tubes (3), Connect Plates (4) and nuts(5) as shown in below diagram.