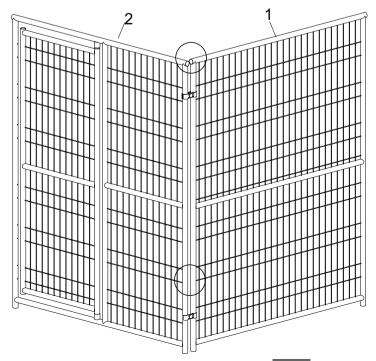

#### Step 2

• Follow below diagram, continue to connect the next standard panel (1) with door panel (2) using clamps (6). Secure with bolts (7) and nuts (8).

#### Step 3

• Repeat steps 1 and 2 to assemble the remaining panels.