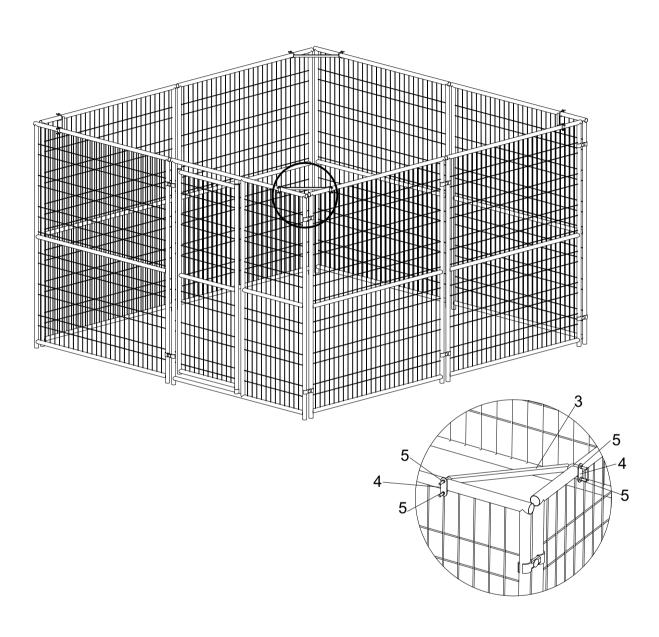

#### Step 4

• Reinforce the kennel with Corner Reinforce Tubes (3), Connect Plates (4) and nuts(5) as shown in below diagram.