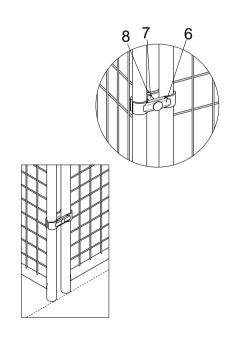

#### Step 1

• Connect the standard panel (1) with door panel (2) using clamps (6). Secure with bolts (7) and nuts (8).

### ASSEMBLY