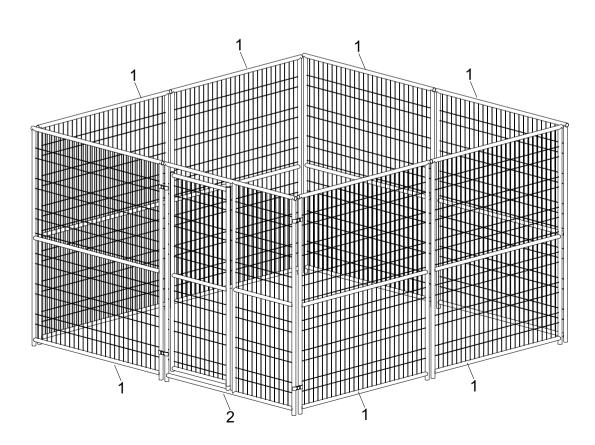

|          | 1    |
| 3     | Corner Reinforce Tube |          | 4    |
| 4     | Connect Plate         | 0 0      | 8    |
| 5     | M6                    | <u> </u> | 16   |
| 6     | 32-32                 |          | 32   |
| 7     | M10x50                | <b>∞</b> | 16   |
| 8     | M10                   |          | 16   |

## ASSEMBLY

• Please select a flat and level location to position and assemble the dog house.

#### Step 1

• Connect the standard panel (1) with door panel (2) using clamps (6). Secure with bolts (7) and nuts (8).







#### Step 2

• Follow below diagram, continue to connect the next standard panel (1) with door panel (2) using clamps (6). Secure with bolts (7) and nuts (8).





#### Step 3

• Repeat steps 1 and 2 to assemble the remaining panels.





### ASSEMBLY

#### Step 4

• Reinforce the kennel with Corner Reinforce Tubes (3), Connect Plates (4) and nuts(5) as shown in below diagram.