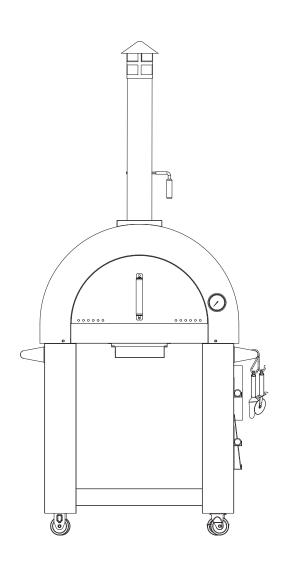

# Owner's Manual & User's Guide

**Item: WOOD FIRED PIZZA OVEN** 

#### **Getting started**

Carefully unpack your Wood-fired Outdoor Oven, it's not too heavy, but use two people to lift it out of the box. Be sure to place the Outdoor Oven on a noncombustible stand, such as the Kitchen Wood box/Stand kit with granite top. Remove all the protective film and discard. Assemble the pizza oven according to the instruction. Hint: Season the Outdoor Oven prior to use. Burn two or more times, allow the thermometer to reach 650 °F and let the fire die out.