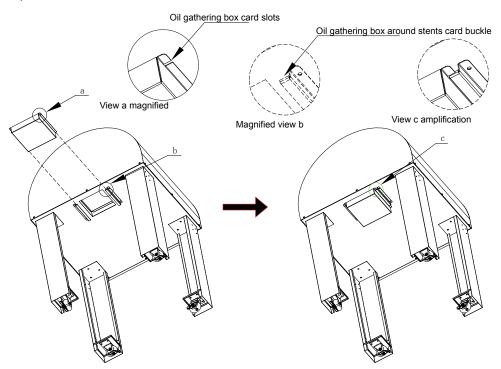

7/. Installed Chimney with 4pcs of 1/4"\*15mm screws

8/. Installed chimney box with 4pcs of 1/4" 30mm screws

1/4"\*15mm screws

Details a: hanged the hooks from side View a magnified

10/. Installed 3pcs of hooks 1 and 1pc of hooks with 8pcs of 1/4"\*15mm screws