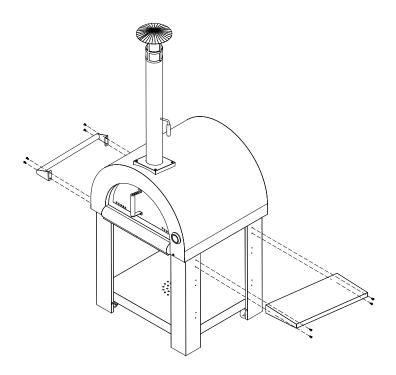

## Assembly for Pizza oven with side panel

Installed handle and side table as showed.

<sup>\*</sup>Both left and right side can mount side table.