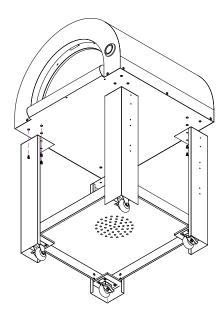

## Assembled your oven first with followed step:

1/. Bottom shelf installment with 16pcs of 1/4" \*15mm screws

2/. Fasten legs on the oven body with 12pcs of 1/4"\*15mm screws

## 3/. Ash support installment with 4pcs of 1/4"\*15mm screws