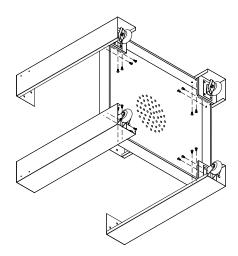

## Assembled your oven first with followed step:

1/. Bottom shelf installment with 16pcs of 1/4" \*15mm screws

2/. Fasten legs on the oven body with 12pcs of 1/4"\*15mm screws

## 3/. Ash support installment with 4pcs of 1/4"\*15mm screws