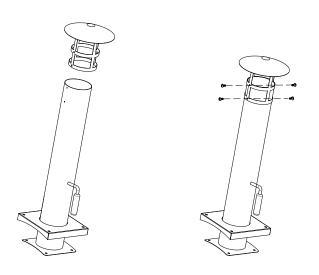

#### 4/. Installed the ash box on the oven bottom

5/. Installed the door handle with each 2 pcs of 1/4"\*15mm screws + insulation mat + flat washer + spring washer + 1/4" bolts

6/. Installed chimney cap with 4pcs of 5/32"\*10mm screws