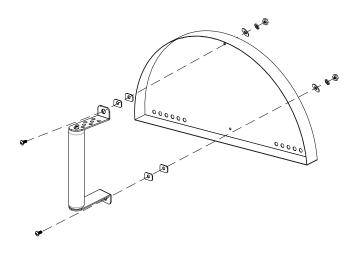

## Assembled your oven first with followed step:

1/. Bottom shelf installment with 16pcs of 1/4" \*15mm screws

2/. Fasten legs on the oven body with 12pcs of 1/4"\*15mm screws