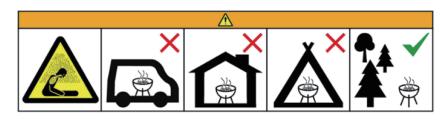

WARNING! Keep children and pets away

WARNING! This barbecue will become very hot, do not move it during operation. Use only firelighters complying to EN 1860-3!

WARNING! Do not use indoors!

Do not use the barbecue in a confined and/or habitable space e.g. houses, tents, caravans, motor homes, boats. Danger of carbon monoxide poisoning fatality