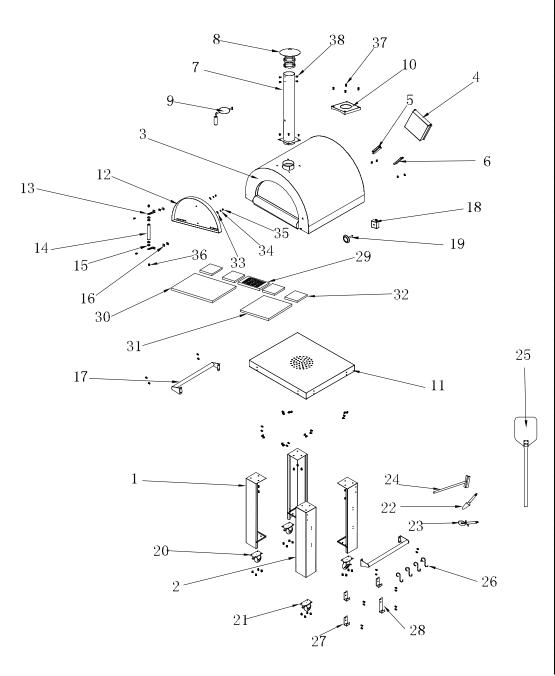

e mitts when cooking or adjusting the vents as well as when using a chimney starter. When preparing food, adjusting the vents, placing wood and using the thermometer or lid always wear barbecue mitts. Please use grill gloves(heat protected), the grill gloves must be in accordance with the directive 89/686/EEC(for example: performance level 2 for resistant for contact heat,( in accordance to DIN EN 407))

#### Cleaning the oven

Once the Outdoor Oven is cold, use the 11.5" Square Peel and the Ash Sweep to brush the Cooking Stone to remove all the ash and debris. Never extinguish the fire with water. Never use chemical cleaners. If you wish to clean the surface of your Cooking Stone, a damp cloth works best.

# **Explosive view and parts list**

#### For Model Pizza Oven/Painted Pizza Oven



| No.         Part name         Qty/Set           1         Left leg assembly         2           2         Right leg assembly         2           3         Furnace components         1           4         Oil receiving box assembly         1           5         Oil pan feet 1         1           6         Oil pan feet 2         1           7         Chimney assembly         1           8         Chimney top assembly         1           9         Throttle handle         1           10         Chimney decorative panel         1           11         Strengthen the bottom plate         1           12         Door panel assembly         1           13         Handle mounting piece         2           14         Door handle         1           15         Mica sheet 1         4           16