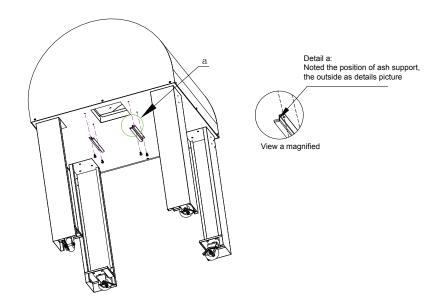

**NEVER USE CHEMICAL CLEANERS:** Only clean a cool oven. Only use a metal bristle brush or a damp cloth to clean the Cooking Stone.

WARNING! Do not use spirit or petrol for lighting or re-lighting!

WARNING! Keep children and pets away

WARNING! This barbecue will become very hot, do not move it during operation. Use only firelighters complying to EN 1860-3!

WARNING! Do not use indoors!

Do not use the barbecue in a confined and/or habitable space e.g. houses, tents, caravans, motor homes, boats. Danger of carbon monoxide poisoning fatality



## Assembled your oven first with followed step:

1/. Bottom shelf installment with 16pcs of 1/4" \*15mm screws



2/. Fasten legs on the oven body with 12pcs of 1/4"\*15mm screws



## 3/. Ash support installment with 4pcs of 1/4"\*15mm screws



#### 4/. Installed the ash box on the oven bottom



5/. Installed the door handle with each 2 pcs of 1/4"\*15mm screws + insulation mat + flat washer + spring washer + 1/4" bolts



6/. Installed chimney cap with 4pcs of 5/32"\*10mm screws



7/. Installed Chimney with 4pcs of 1/4"\*15mm screws



8/. Installed chimney box with 4pcs of 1/4" 30mm screws



1/4"\*15mm screws





Details a: hanged the hooks from side View a magnified

10/. Installed 3pcs of hooks 1 and 1pc of hooks with 8pcs of 1/4"\*15mm screws

12/. Put the parts as followed





## Assembly for Pizza oven with side panel



Installed handle and side table as showed.

<sup>\*</sup>Both left and right side can mount side table.

#### **Getting started**

Carefully unpack your Wood-fired Outdoor Oven, it's not too heavy,