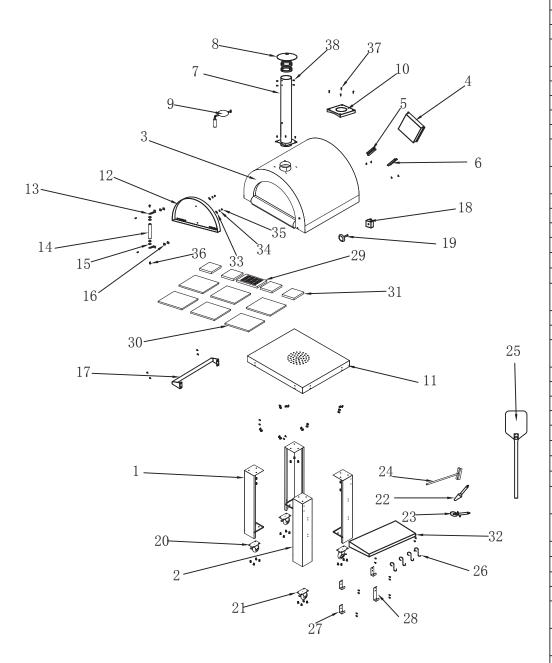

## Assembled your oven first with followed step:

1/. Bottom shelf installment with 16pcs of 1/4" \*15mm screws

2/. Fasten legs on the oven body with 12pcs of 1/4"\*15mm screws

## 3/. Ash support installment with 4pcs of 1/4"\*15mm screws

#### 4/. Installed the ash box on the oven bottom

5/. Installed the door handle with each 2 pcs of 1/4"\*15mm screws + insulation mat + flat washer + spring washer + 1/4" bolts

6/. Installed chimney cap with 4pcs of 5/32"\*10mm screws

7/. Installed Chimney with 4pcs of 1/4"\*15mm screws

8/. Installed chimney box with 4pcs of 1/4" 30mm screws

1/4"\*15mm screws

Details a: hanged the hooks from side View a magnified

10/. Installed 3pcs of hooks 1 and 1pc of hooks with 8pcs of 1/4"\*15mm screws

12/. Put the parts as followed

## Assembly for Pizza oven with side panel

Installed handle and side table as showed.

<sup>\*</sup>Both left and right side can mount side table.