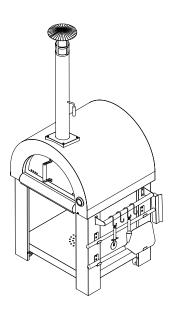

## Assembled your oven first with followed step:

1/. Bottom shelf installment with 16pcs of 1/4" \*15mm screws



2/. Fasten legs on the oven body with 12pcs of 1/4"\*15mm screws



## 3/. Ash support installment with 4pcs of 1/4"\*15mm screws



#### 4/. Installed the ash box on the oven bottom



5/. Installed the door handle with each 2 pcs of 1/4"\*15mm screws + insulation mat + flat washer + spring washer + 1/4" bolts



6/. Installed chimney cap with 4pcs of 5/32"\*10mm screws



7/. Installed Chimney with 4pcs of 1/4"\*15mm screws



8/. Installed chimney box with 4pcs of 1/4" 30mm screws



1/4"\*15mm screws





Details a: hanged the hooks from side View a magnified

10/. Installed 3pcs of hooks 1 and 1pc of hooks with 8pcs of 1/4"\*15mm screws

12/. Put the parts as followed





## Assembly for Pizza oven with side panel



Installed handle and side table as showed.

<sup>\*</sup>Both left and right side can mount side table.

#### **Getting started**

Carefully unpack your Wood-fired Outdoor Oven, it's not too heavy, but use two people to lift it out of the box. Be sure to place the Outdoor Oven on a noncombustible stand, such as the Kitchen Wood box/Stand kit with granite top. Remove all the protective film and discard. Assemble the pizza oven according to the instruction. Hint: Season the Outdoor Oven prior to use. Burn two or more times, allow the thermometer to reach 650 °F and let the fire die out.

# The art and science of wood-fired cooking

Cooking in your Outdoor Oven is much like using the oven in your home. You will quickly learn how to regulate the