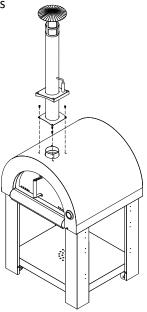

7/. Installed Chimney with 4pcs of 1/4"\*15mm screws

8/. Installed chimney box with 4pcs of 1/4" 30mm screws

1/4"\*15mm screws

Details a: hanged the hooks from side View a magnified

10/. Installed 3pcs of hooks 1 and 1pc of hooks with 8pcs of 1/4"\*15mm screws