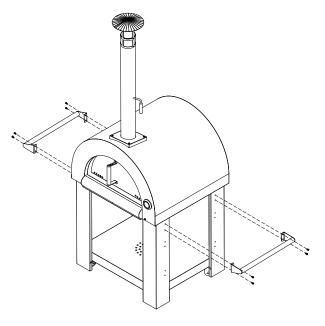

## Assembly for Pizza oven with side panel

Installed handle and side table as showed.

<sup>\*</sup>Both left and right side can mount side table.