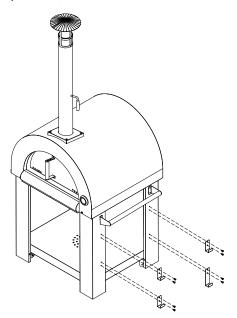

## Assembled your oven first with followed step:

1/. Bottom shelf installment with 16pcs of 1/4" \*15mm screws

2/. Fasten legs on the oven body with 12pcs of 1/4"\*15mm screws

## 3/. Ash support installment with 4pcs of 1/4"\*15mm screws

#### 4/. Installed the ash box on the oven bottom

5/. Installed the door handle with each 2 pcs of 1/4"\*15mm screws + insulation mat + flat washer + spring washer + 1/4" bolts

6/. Installed chimney cap with 4pcs of 5/32"\*10mm screws

7/. Installed Chimney with 4pcs of 1/4"\*15mm screws

8/. Installed chimney box with 4pcs of 1/4" 30mm screws

1/4"\*15mm screws

Details a: hanged the hooks from side View a magnified

10/. Installed 3pcs of hooks 1 and 1pc of hooks with 8pcs of 1/4"\*15mm screws