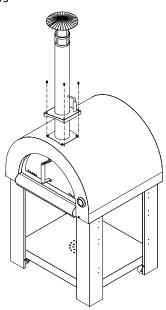

7/. Installed Chimney with 4pcs of 1/4"\*15mm screws

8/. Installed chimney box with 4pcs of 1/4" 30mm screws

1/4"\*15mm screws

Details a: hanged the hooks from side View a magnified

10/. Installed 3pcs of hooks 1 and 1pc of hooks with 8pcs of 1/4"\*15mm screws